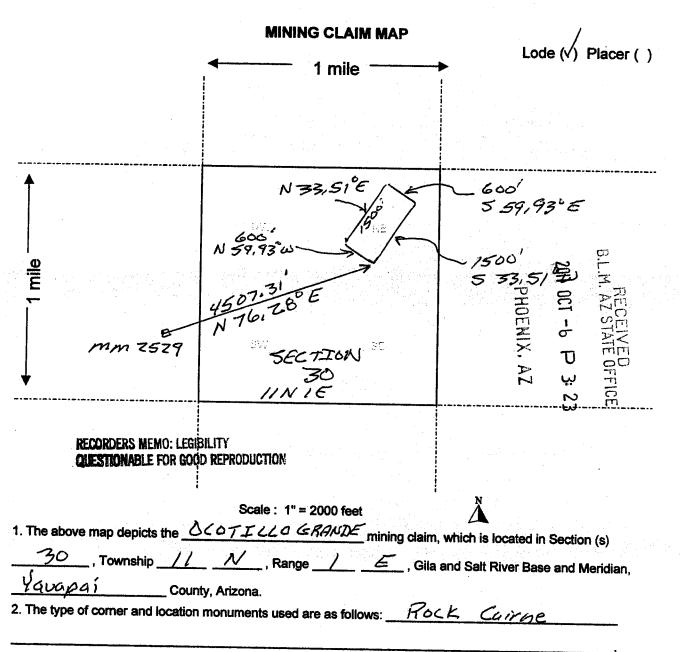

|                                       |                |                  | MCF100<br>July 2005                   |



Form MCF100a Revised July 2005

## DEPARTMENT OF INTERIOR BUREAU OF LAND MANAGEMENT

RUN DATE:

11/02/2011 Page 1 of 1

Input Parameters for Geographic Report with Land

System Id = CR

Admin State = AZ

Geo State = AZ

Casetype Begins With

Case Disp Txt = AUTHORIZED, CANCELLED, EXP!RED, PENDING, REJECTED, RELINQUISHED, WITHDRAWN

Mer Twp Rng =

Section =

Mtrs = 14 0110N 0010E 030, 14 0110N 0010E 999, 14 0110N 0010W 024, 14 0110N 0010W 025, 14 0110N 0010W 036, 14 0110N 0010W 999

Commodity =

Commodity Txt =

Pending Org =

Pend Org Decode =

Total Rows Returned:

1

RUN TIME: 07:14 AM

Adm State: AZ

UNITED STATES DEPARTMENT OF INTERIOR
BUREAU OF LAND MANAGEMENT

GEOGRAPHIC REPORT WITH LAND Sorted by Meridian Township Range RUN DATE: 11/02/2011

Page 1 of 1

Serial Number:

AZA 028558