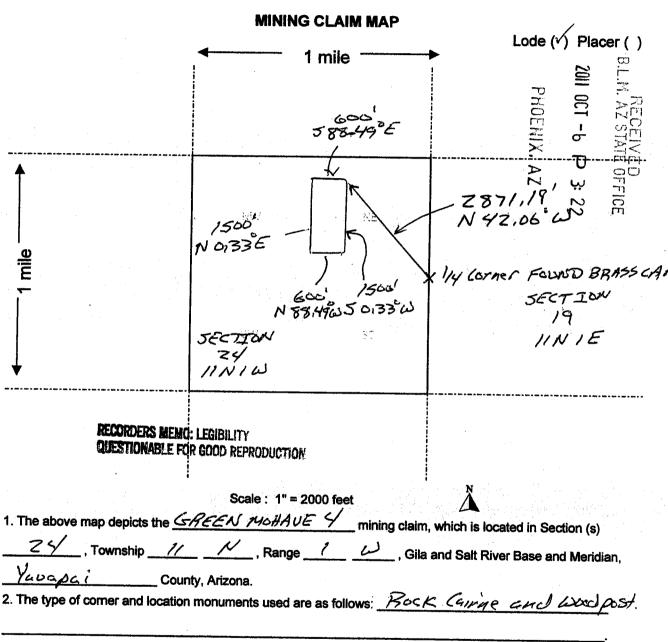

|                 | orm MC                                           |              |

Revised July 2005



Form MCF100a Revised July 2005

B: 4838 P: 119 0/06/2011 12:51:12 PM Ana Wayman-True 0 OFFICIAL RECORDS OF YAVAPAI COUNTY \$14.00 MINERAL CREEK RESOURCES 2011-0052162

| •             | _ |
|---------------|---|
| $\mathbf{I}$  | • |
| _             | _ |
| _             |   |
|               |   |
|               | _ |
| 207           | ~ |
| -             |   |
|               | _ |
| _             |   |
| $\overline{}$ | • |
| •             | 3 |
| •             | • |
|               |   |
|               |   |
| -             | - |
|               | _ |
| _             |   |
|               |   |
|               |   |
|               |   |
|               | - |
|               |   |
|               |   |
|               |   |
|               |   |
|               |   |
|