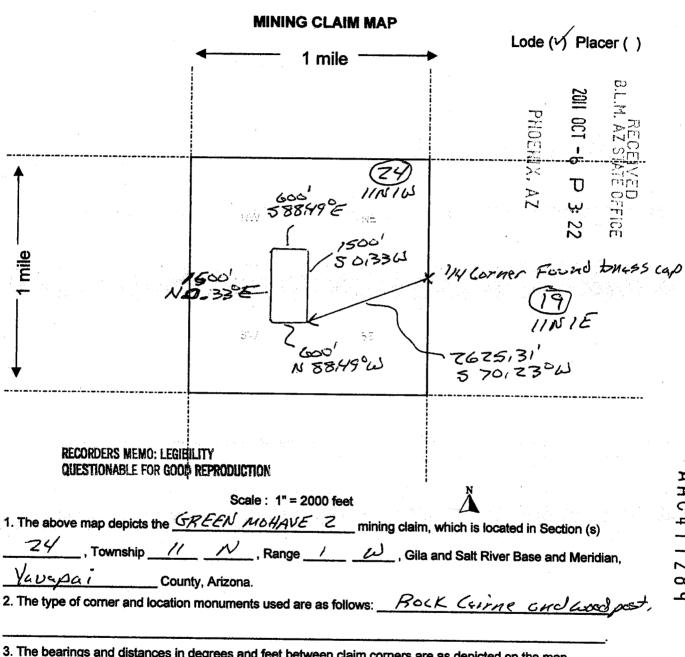

#### DECISION

MINERAL CREEK RESOURCES INC 809 W RIORDAN RD STE 100-391

This decision affects those claims shown

in the block below.

FLAGSTAFF, AZ 86001-0860

AMC411288 - AMC411292 GREEN MOHAVE, GREEN MOHAVE 2 - 4, LUZ MARINA

Run Time: 09:20 AM

Agency Tracking ID: 1440982081

Assessment Year: 2016

Number of BLM Serial Nr: 6

Paid On: 08/30/2015

Total Amount Paid: \$930.00

| Claim Name      | BLM Serial No | Lead File No | Amount Paid |
|-----------------|---------------|--------------|-------------|
| GREEN MOHAVE    | AMC411288     | AMC411288    | \$155.00    |
| GREEN MOHAVE 2  | AMC411289     | AMC411288    | \$155.00    |
| GREEN MOHAVE 3  | AMC411290     | AMC411288    | \$155.00    |
| GREEN MOHAVE 4  | AMC411291     | AMC411288    | \$155.00    |
| LUZ MARINA      | AMC411292     | AMC411288    | \$155.00    |
| OCOTILLO GRANDE | AMC411293     | AMC411288    | \$155.00    |