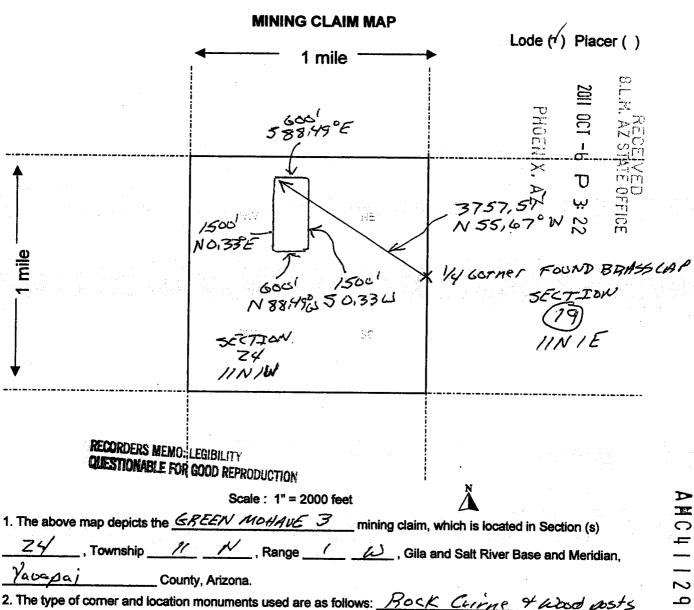

|
| DATED AND POSTED on the ground this Znc day of Scoo                       | -               | 20_//          |                         |               |                                        |
| LOCATOR (S) Dan Starkey as Agent                                          | ·               | <del></del>    |                         |               |                                        |
| DAN STARKEY                                                               |                 |                | Fo                      | rm MC         | F100                                   |
|                                                                           |                 |                |                         | sed July      |                                        |



Form MCF100a Revised July 2005

B: 4838 P: 124 10/06/2011 12:51:12 PM NML \$14.00 Page: 1 of 2 2011-0052167

| See below                                                                      |