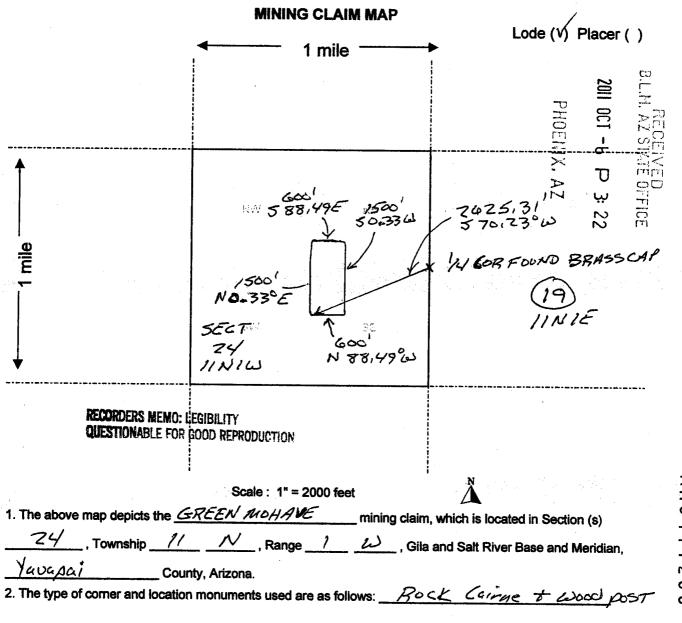

#### DECISION

MINERAL CREEK RESOURCES INC 809 W RIORDAN RD STE 100-391

This decision affects those claims shown

in the block below.

FLAGSTAFF, AZ 86001-0860

AMC411288 - AMC411292 GREEN MOHAVE, GREEN MOHAVE 2 - 4, LUZ MARINA

Run Time: 09:20 AM

Agency Tracking ID: 1440982081

Assessment Year: 2016

Number of BLM Serial Nr: 6

Paid On: 08/30/2015

Total Amount Paid: \$930.00

| Claim Name      | BLM Serial No | Lead File No | Amount Paid |
|-----------------|---------------|--------------|-------------|
| GREEN MOHAVE    | AMC411288     | AMC411288    | \$155.00    |
| GREEN MOHAVE 2  | AMC411289     | AMC411288    | \$155.00    |
| GREEN MOHAVE 3  | AMC411290     | AMC411288    | \$155.00    |
| GREEN MOHAVE 4  | AMC411291     | AMC411288    | \$155.00    |
| LUZ MARINA      | AMC411292     | AMC411288    | \$155.00    |
| OCOTILLO GRANDE | AMC411293     | AMC411288    | \$155.00    |