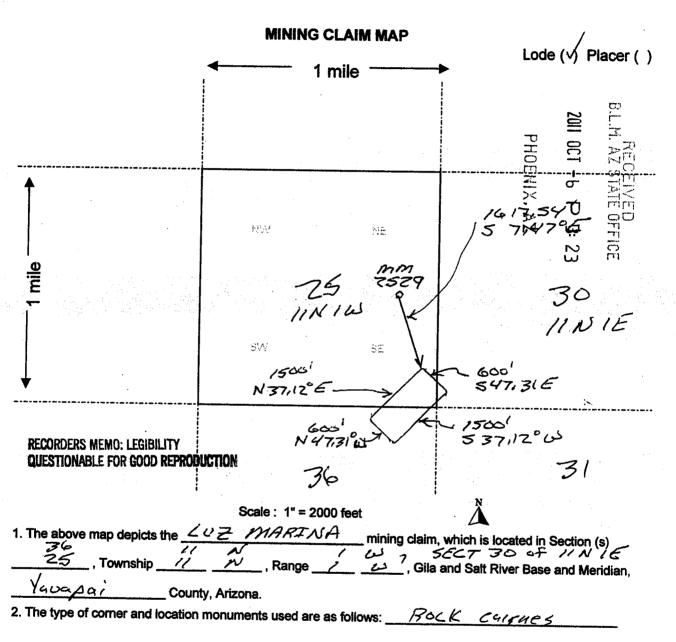

ly \_\_\_\_\_\_ feet in a South end line. This claim is marked by six monuments, one at each corner and one at the center of each end line of the claim. N. Range / しい, Gila Salt River Base and Meridian, Arizona and this claim encompasses portions of the following quarter section (s), section (s), Township (s) and Range (s) 55/4 of Section 25 IINIU & NEW of Section 36, IINIW & SWIN OF SECT 30, IINIE Gila Salt River Base and Meridian, Arizona. The locality of this claim with reference to some natural object or permanent monument and additional information (if any) concerning its locality are as follows: 16/7,54 on a by of 5 7,47 E From Mining Monvement # 2529. DATED AND POSTED on the ground this \_\_\_\_\_\_\_ day of \_\_\_\_\_\_\_\_, 20//\_\_\_ LOCATOR (s) Dan Starkey As Agent Form MCF100



Form MCF100a Revised July 2005

AMC411293

B: 4838 P: 120 10/05/2011 12:51:12 PM NML \$14.00 Page: 1 of 2 2011-0052163

\* See Below

| LOCATION NOTICE FOR LODE MINING CLAIM